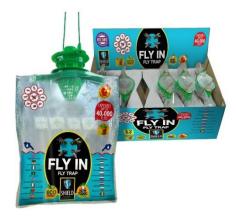

## **Shipping Details:**

| Quantity of units   | A. 60 Pcs or                |
|---------------------|-----------------------------|
| in master carton:   | B. 48 Pcs (4*12 in display) |
| Quantity on pallet: | A. 12 cartons (720 pics)    |
|                     | B. 10 cartons (480 pics)    |
| Master Carton size  | A. 64W x 41L x 49H          |
|                     | B. 59W x53L x 51H           |

Item 1309 - 60 units in carton

**Item 1310** – 4 display of 12 pcs 48 units in carton