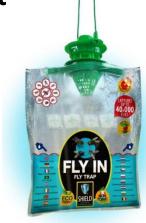

## **Product description:**

| FLY-IN TRAP | Disposable FLY TRAP |
|-------------|---------------------|
|-------------|---------------------|

## **General data:**

| Item NO.          | 1309 / 1310                      |
|-------------------|----------------------------------|
| Manufactured by:  | Shield LTD.                      |
| Mode of action:   | Smell attraction. Capture        |
|                   | through unilateral entry.        |
| Dimensions:       | Height: 30 cm (11.80")           |
|                   | Width: 25 cm (9.85")             |
| Material:         | Attractant of Food-Grade         |
|                   | origin                           |
| Color:            | Shield design or private label.  |
|                   | Green head.                      |
| Capture capacity: | 40.000                           |
| Hanging options:  | Hanging                          |
| Bait Capacity:    | 30 g                             |
| Treatment area:   | Especially effective for private |
|                   | yards, horse ranches, cowsheds,  |
|                   | agricultural farms, swimming     |
|                   | pools, garbage areas, and        |
|                   | similar fly-infested sites.      |
| Target Audience:  | private customers,               |
|                   | professional PCO companies.      |
|                   | shops, livestock                 |