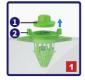

imming     |
|                   | pools, garbage areas, and        |
|                   | similar fly-infested sites.      |
| Target Audience:  | private customers,               |
|                   | professional PCO companies.      |
|                   | shops, livestock                 |

## **Shipping Details:**

| Quantity of units   | A. 60 Pcs or                |
|---------------------|-----------------------------|
| in master carton:   | B. 48 Pcs (4*12 in display) |
| Quantity on pallet: | A. 12 cartons (720 pics)    |
|                     | B. 10 cartons (480 pics)    |
| Master Carton size  | A. 64W x 41L x 49H          |
|                     | B. 59W x53L x 51H           |



Item 1309 - 60 units in carton





**Item 1310** – 4 display of 12 pcs 48 units in carton