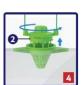

|
|                   | pools, garbage areas, and        |
|                   | similar fly-infested sites.      |
| Target Audience:  | private customers,               |
|                   | professional PCO companies.      |
|                   | shops, livestock                 |

## **Shipping Details:**

| Quantity of units   | A. 60 Pcs or                |
|---------------------|-----------------------------|
| in master carton:   | B. 48 Pcs (4*12 in display) |
| Quantity on pallet: | A. 12 cartons (720 pics)    |
|                     | B. 10 cartons (480 pics)    |
| Master Carton size  | A. 64W x 41L x 49H          |
|                     | B. 59W x53L x 51H           |



Item 1309 - 60 units in carton





**Item 1310** – 4 display of 12 pcs 48 units in carton