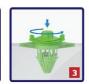

ng     |
|                   | pools, garbage areas, and        |
|                   | similar fly-infested sites.      |
| Target Audience:  | private customers,               |
|                   | professional PCO companies.      |
|                   | shops, livestock                 |

## **Shipping Details:**

| Quantity of units   | A. 60 Pcs or                |
|---------------------|-----------------------------|
| in master carton:   | B. 48 Pcs (4*12 in display) |
| Quantity on pallet: | A. 12 cartons (720 pics)    |
|                     | B. 10 cartons (480 pics)    |
| Master Carton size  | A. 64W x 41L x 49H          |
|                     | B. 59W x53L x 51H           |



Item 1309 - 60 units in carton





**Item 1310** – 4 display of 12 pcs 48 units in carton